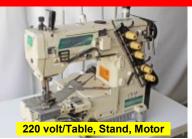

#### Industrial Sewing **Cover Stitch & Chain Stitch Machines**

**U.S. Model 56400** 2 Ndl, Chain Stitch \$475.00 ea

K.S. Model RX9803 K.S. Model DVK-1702 K.S. Model DFB-1404

3 Ndl, Cyl, Chain Stitch Cover Stitch w/ Binder 4 Ndl, Chain Stitch, Flatbed

**Brother Model B926** Off Arm Chain Stitch

\$1,450.00

\$799.00 ea

\$395.00

**\$298.00** ea 220 volt/Table, Stand, Motor 220 volt/Table, Stand, Motor 220 volt/Table, Stand, Motor 220 volt/Table, Stand. Motor