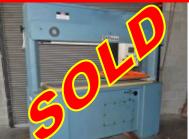

#### **Die Cutting & Roll Slitting Machines**

**USM Hydraulic Press** Traveling Head, 20 Ton

Model RL 20" x 20" Head 78" x 20" Work Space

\$3,995.00

**Hudson Hydraulic Press** 

Traveling Head, 25 Ton Model F 63M-HS 20" x 25" Head 2 each to Choose From