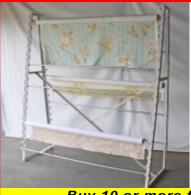

#### **Fabric Storage Racks**

60" Fabric Width, 84" Tall Reduced Price:

Original Price: \$195.00

Buy 10 or more for \$150.00 each