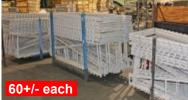

#### **Fabric Storage Racks**

60" Fabric Width, 84" Tall Reduced Price:

Original Price: \$195.00

Buy 10 or more for \$150.00 each