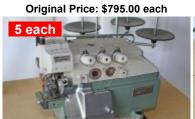

### **Indsutrial Overlock/Serger Sewing Machines**

Juki Model MO-2512N 4 Thread Serger

Juki Model MOG-2516N 5 Thread, Extra Heavy Duty

Jack Model JK-798-4 4 Th, Thread Trim, Foot Lift

Jack Model JK-798-5 5 Th, Thread Trim, Foot Lift

Reduced \$698.00 each Reduced \$575.00 each Reduced \$725.00 each Reduced \$795.00 each Original Price: \$795.00 each

5 each

Original Price: \$995.00 each

Pegasus Model 504-E51 3Th/4Th Cylinder Serger

ad Only