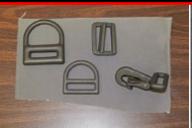

# ewing Supplies, Trim, & Fabric Now Available

**Nylon Duck Cloth** 12.5 oz, 43" Wide Rolls 150 yards/roll, 13,500 yds total \$1.00 per yard/roll

D-Rings, Snap hooks, & Adapters Large D-Ring...6,450 each - Small D-Ring... 6,000 each Adapter... 20,955 each - Snap hooks... 5,450 each

D-Rings & Adapters... \$0.50 each

Snap hooks... \$1.00 each

Nylon Webbing Type 7 Class 2, 1-5/8" Wide 100 yards/roll, 44,800 yds total

\$25.00 per roll

Quantity purchased will determine discount & final price! Minimum order of \$500.00 on all Cloth, Webbing, D-Rings, Adapters, & Snap hooks!