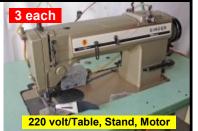

#### Industrial Sewing **Cover Stitch & Chain Stitch Machines**

**U.S. Model 56400** 2 Ndl, Chain Stitch \$475.00 ea

K.S. Model RX9803 K.S. Model DVK-1702 K.S. Model DFB-1404

3 Ndl, Cyl, Chain Stitch Cover Stitch w/ Binder 4 Ndl, Chain Stitch, Flatbed

**Brother Model B926** Off Arm Chain Stitch

\$1,450.00

\$799.00 ea

\$395.00

**\$298.00** ea 220 volt/Table, Stand, Motor 220 volt/Table, Stand, Motor 220 volt/Table, Stand, Motor 220 volt/Table, Stand. Motor