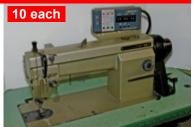

#### Long Arm Walking Foot Sewing Machines

#### Seiko Model SSH-8BLDC

Single Needle, Heavy Duty, 25" Long Arm, Walking Foot Ndl Pos, FL, & Back Tack

Reduced Price:

\$3,295.00 each

#### Consew Model 744R-30

Single Needle, Heavy Duty, 30" Long Arm Walking Foot Ndl Pos, FL, & Back Tack

Reduced Price:

\$4,695.00 each