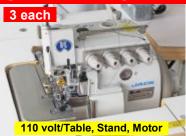

### **Indsutrial Overlock/Serger Sewing Machines**

Juki Model MO-2512N 4 Thread Serger

Juki Model MOG-2516N 5 Thread, Extra Heavy Duty

Jack Model JK-798-4 4 Th, Thread Trim, Foot Lift

Jack Model JK-798-5 5 Th, Thread Trim, Foot Lift

Reduced \$698.00 each Reduced \$575.00 each Reduced \$725.00 each Reduced \$795.00 each Original Price: \$795.00 each

5 each

Original Price: \$995.00 each

Pegasus Model 504-E51 3Th/4Th Cylinder Serger

ad Only

U.S. Model 39500 4 Thread Serger

W&G Model 515-ETS32 5 Thread Front Top Feed

Original Price: \$650.00 each

ead Onl

4 Thread Serger

Original Price: \$695.00 each

W&G Model 514-E52

Reduced \$399.00 each Reduced \$399.00 each Reduced \$499.00 each Reduced \$199.00 each Original Price: \$1,250.00 each Original Price: \$450.00 each