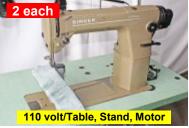

#### Industrial Sewing **Cover Stitch & Chain Stitch Machines**

**U.S. Model 56400** 2 Ndl, Chain Stitch \$475.00 ea

K.S. Model RX9803 K.S. Model DVK-1702 K.S. Model DFB-1404

3 Ndl, Cyl, Chain Stitch Cover Stitch w/ Binder 4 Ndl, Chain Stitch, Flatbed

**Brother Model B926** Off Arm Chain Stitch

\$1,450.00

\$799.00 ea

\$395.00

**\$298.00** ea 220 volt/Table, Stand, Motor 220 volt/Table, Stand, Motor 220 volt/Table, Stand, Motor 220 volt/Table, Stand. Motor