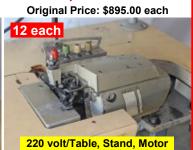

### **Indsutrial Overlock/Serger Sewing Machines**

Juki Model MO-2512N 4 Thread Serger

Juki Model MOG-2516N 5 Thread, Extra Heavy Duty

Jack Model JK-798-4 4 Th, Thread Trim, Foot Lift

Jack Model JK-798-5 5 Th, Thread Trim, Foot Lift

U.S. Model 39500 4 Thread Serger

W&G Model 515-ETS32 5 Thread Front Top Feed

Original Price: \$650.00 each

ead Onl

4 Thread Serger

Original Price: \$695.00 each

W&G Model 514-E52

Reduced \$399.00 each Reduced \$399.00 each Reduced \$499.00 each Reduced \$199.00 each Original Price: \$1,250.00 each Original Price: \$450.00 each