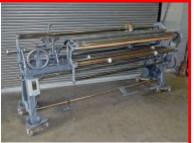

83" Overall Fabric Width 12" Blade, 220 volt, 65" Right of Blade, 60" Rewinder, 1.25" Shaft

\$5,500.00