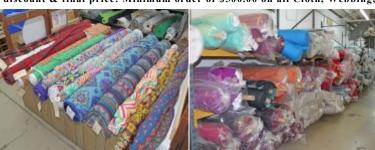

Vinyl & Nylon Cloth Black Vinyl - 2 Ply - 200 yds/roll Khaki 100% Nylon - 100 yds/roll

**\$1.00** per yard

High Quality Fabrics - Approximately 70,000+/- yards Lycras, Spandex, Knits, Nylon, & Lace. Most 55" to 60" Wide. Sold by the Roll.

\$1.00 to \$2.00 per yard

Quantity purchased will determine discount & final price! Minimum order of \$500.00!

**Nylon Thread** T-400 Size 6 - 100 each T-350 Size 5 - 600 each **Buy 10 Cones or more for** 