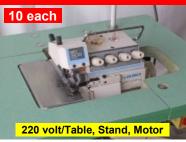

### **Indsutrial Overlock/Serger Sewing Machines**

Juki Model MO-2512N 4 Thread Serger

Juki Model MOG-2516N 5 Thread, Extra Heavy Duty

Jack Model JK-798-4 4 Th, Thread Trim, Foot Lift

Jack Model JK-798-5 5 Th, Thread Trim, Foot Lift

Reduced \$698.00 each Reduced \$575.00 each Reduced \$725.00 each Reduced \$795.00 each Original Price: \$795.00 each

5 each

Original Price: \$995.00 each

Pegasus Model 504-E51 3Th/4Th Cylinder Serger

ad Only