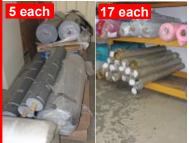

Vinyl & Nylon Cloth Black Vinyl - 2 Ply - 200 yds/roll Khaki 100% Nylon - 100 yds/roll

**\$1.00** per yard

High Quality Fabrics - Approximately 70,000+/- yards Lycras, Spandex, Knits, Nylon, & Lace. Most 55" to 60" Wide. Sold by the Roll.

\$1.00 to \$2.00 per yard

Quantity purchased will determine discount & final price! Minimum order of \$500.00!

**Nylon Thread** T-400 Size 6 - 100 each T-350 Size 5 - 600 each **Buy 10 Cones or more for** 