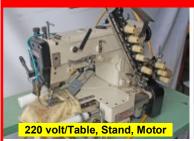

#### Industrial Sewing **Cover Stitch & Chain Stitch Machines**

**U.S. Model 56400** 2 Ndl, Chain Stitch \$475.00 ea

K.S. Model RX9803 K.S. Model DVK-1702 K.S. Model DFB-1404

3 Ndl, Cyl, Chain Stitch Cover Stitch w/ Binder 4 Ndl, Chain Stitch, Flatbed

**Brother Model B926** Off Arm Chain Stitch

\$1,450.00

\$799.00 ea

\$395.00

**\$298.00** ea 220 volt/Table, Stand, Motor 220 volt/Table, Stand, Motor 220 volt/Table, Stand, Motor 220 volt/Table, Stand. Motor