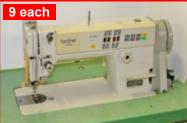

#### **Single Needle Sewing Machines**

**Brother Model DB2-B737** Single Needle, Full Auto

Mitsubishi Model 180/190 SN, Full Auto, 220 volt 3 phase

Reduced \$495.00 each Reduced \$199.00 each Buy All 9... \$4,000.00 Buy All 10... \$1,750.00 Original Price: \$795.00 each