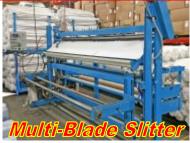

\$6,995.00 & \$8,995.00

Morgan MFG Slitter

128" Max Fabric Width, 2" Dual Rewind Shafts, Unwind Cradle, Edge Guide. Pneumatic Knives

Reduced \$9,995.00 Original Price: \$12,450.00

Utica Fabric Roll Slitter