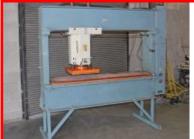

#### **Die Cutting & Roll Slitting Machines**

**USM Hydraulic Press** Traveling Head, 20 Ton

Model RL 20" x 20" Head 78" x 20" Work Space

\$3,995.00

**Hudson Hydraulic Press** 

Traveling Head, 25 Ton Model F 63M-HS 20" x 25" Head 2 each to Choose From