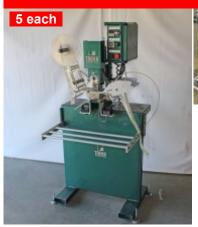

### **Indsutrial Overlock/Serger Sewing Machines**

Juki Model MO-2512N 4 Thread Serger

Juki Model MOG-2516N 5 Thread, Extra Heavy Duty

Jack Model JK-798-4 4 Th, Thread Trim, Foot Lift

Jack Model JK-798-5 5 Th, Thread Trim, Foot Lift

Reduced \$698.00 each Reduced \$575.00 each Reduced \$725.00 each Reduced \$795.00 each Original Price: \$795.00 each

5 each

Original Price: \$995.00 each

Pegasus Model 504-E51 3Th/4Th Cylinder Serger

ad Only